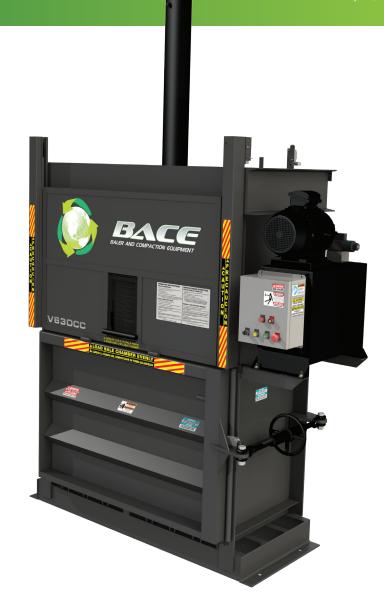

## **BACE Vertical Baler V630CC**

Our most popular machine, this 60" Vertical Downstroke Baler is ideally suited for OCC & shrink-wrap, producing bales up to 1,000 lbs

#### DIM. (in./mm)

- **A.** 54.50/1384
- **B.** 88/2235
- **C.** 45.5/1154
- D. 139/3530
- E. 97/2481

| SPECIFICATIONS                       |                    |  |
|--------------------------------------|--------------------|--|
| PERFORMANCE                          |                    |  |
| Nominal Bale Size                    | 60" x 30" x 48"    |  |
| Bale Weight                          | Up to 1000 lbs OCC |  |
| Bale Volume                          | 50 cu. ft.         |  |
| No. of Bale Tie Slots                | 5                  |  |
| Compact Force lbs - Normal / Maximum | 56,548/62,172      |  |
| Platen Pressure                      | 32 PSI             |  |
| Average Cycle Time                   | 49 Seconds         |  |
| Loading Height                       | 54.50"             |  |
| Ejector System                       | Semi-Automatic     |  |
| HYDRAULIC / ELECTRICAL               |                    |  |
| Motor HP                             | 10                 |  |
| Voltago 2 Phase                      | 2007 2207 4007     |  |