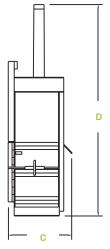

#### DIM. (in./mm)

- **A.** 54.50/1384
- **B.** 88/2235
- **C.** 45.5/1154
- D. 139/3530
- E. 97/2481

| SPECIFICATIONS                       |                    |  |
|--------------------------------------|--------------------|--|
| PERFORMANCE                          |                    |  |
| Nominal Bale Size                    | 60" x 30" x 48"    |  |
| Bale Weight                          | Up to 1000 lbs OCC |  |
| Bale Volume                          | 50 cu. ft.         |  |
| No. of Bale Tie Slots                | 5                  |  |
| Compact Force lbs - Normal / Maximum | 56,548/62,172      |  |
| Platen Pressure                      | 32 PSI             |  |
| Average Cycle Time                   | 49 Seconds         |  |
| Loading Height                       | 54.50"             |  |
| Ejector System                       | Semi-Automatic     |  |
| HYDRAULIC / ELECTRICAL               |                    |  |
| Motor HP                             | 10                 |  |
| Voltago 2 Phase                      | 2007 2207 4007     |  |