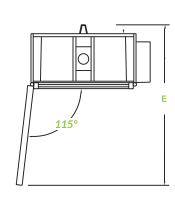

#### DIM. (in./mm)

- **A.** 54.50/1384
- **B.** 88/2235
- **C.** 45.5/1154
- D. 139/3530
- E. 97/2481

| SPECIFICATIONS                       |                    |  |
|--------------------------------------|--------------------|--|
| PERFORMANCE                          |                    |  |
| Nominal Bale Size                    | 60" x 30" x 48"    |  |
| Bale Weight                          | Up to 1000 lbs OCC |  |
| Bale Volume                          | 50 cu. ft.         |  |
| No. of Bale Tie Slots                | 5                  |  |
| Compact Force lbs - Normal / Maximum | 56,548/62,172      |  |
| Platen Pressure                      | 32 PSI             |  |
| Average Cycle Time                   | 49 Seconds         |  |
| Loading Height                       | 54.50"             |  |
| Ejector System                       | Semi-Automatic     |  |
| HYDRAULIC / ELECTRICAL               |                    |  |
| Motor HP                             | 10                 |  |
| Voltago 2 Phase                      | 2007 2207 4007     |  |