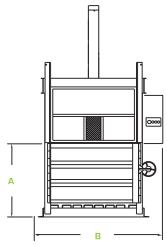

#### DIM. (in./mm)

- **A.** 54.50/1384
- **B.** 88/2235
- **C.** 45.5/1154
- D. 139/3530
- E. 97/2481

| SPECIFICATIONS                       |                    |  |
|--------------------------------------|--------------------|--|
| PERFORMANCE                          |                    |  |
| Nominal Bale Size                    | 60" x 30" x 48"    |  |
| Bale Weight                          | Up to 1000 lbs OCC |  |
| Bale Volume                          | 50 cu. ft.         |  |
| No. of Bale Tie Slots                | 5                  |  |
| Compact Force lbs - Normal / Maximum | 56,548/62,172      |  |
| Platen Pressure                      | 32 PSI             |  |
| Average Cycle Time                   | 49 Seconds         |  |
| Loading Height                       | 54.50"             |  |
| Ejector System                       | Semi-Automatic     |  |
| HYDRAULIC / ELECTRICAL               |                    |  |
| Motor HP                             | 10                 |  |
| Voltago 2 Phase                      | 2007 2207 4007     |  |