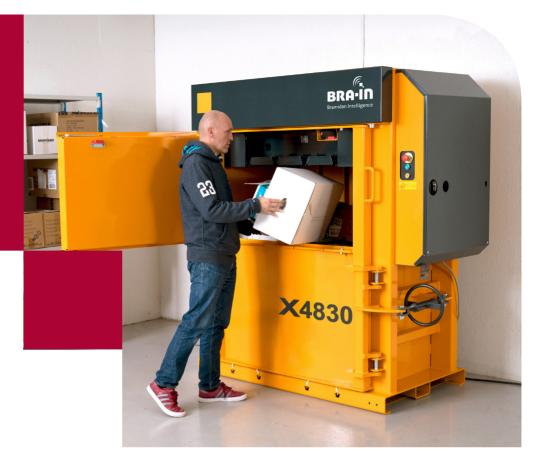

# Baler X4830

### Durable machine with superior press force

Strong cross cylinders provide a superior press force that allows for quick compaction of large volumes of heavy-duty waste.

### Fits in tight spaces

The low overall height of just under 79 inches permits the baler to fit in tight spaces that have height restrictions. Easily install the X4830 anywhere you'd like.

### Highlights

- For many different recyclables
- Low overall height
- High press force
- Very low noise level
- High speed and high effeciency
- Powder Coating provides durable finish in many colors