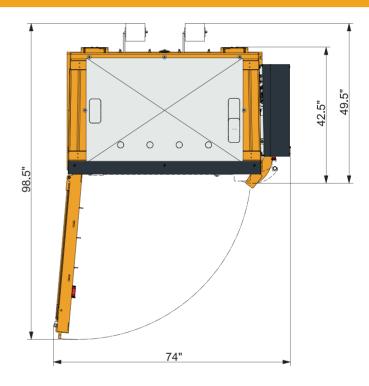

## Baler X4830

Whisper

Refrigerator

X4830

Other balers

Cars on highway

Turbojet engine

| LISTED                   |                           |
|--------------------------|---------------------------|
| Technical specifications |                           |
| Bale size WxDxH (inch)   | 48 x 30 x 32              |
| Feed opening WxH (inch)  | 43 x 21                   |
| Power supply             | 208/230/480V 3-phase 60Hz |
| Motor (HP)               | 5.5                       |
| Cycle time avg. (sec)    | 28                        |
| Dimensions WxDxH (inch)  | 69 x 50 x 79              |
| Weight (lbs)             | 3,200                     |
| Stroke (inch)            | 37                        |
| Number of ties           | 4                         |
| Type of tying            | Twine / Steel wire        |
| Full bale light          | Yes                       |
| Bale eject               | Automatic                 |