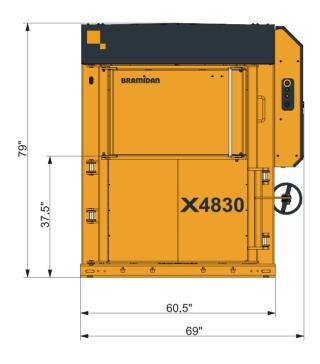

### Fits in tight spaces

The low overall height of just under 79 inches permits the baler to fit in tight spaces that have height restrictions. Easily install the X4830 anywhere you'd like.

## Baler X4830

Whisper

Refrigerator

X4830

Other balers

Cars on highway

Turbojet engine

| LISTED                   |                           |
|--------------------------|---------------------------|
| Technical specifications |                           |
| Bale size WxDxH (inch)   | 48 x 30 x 32              |
| Feed opening WxH (inch)  | 43 x 21                   |
| Power supply             | 208/230/480V 3-phase 60Hz |
| Motor (HP)               | 5.5                       |
| Cycle time avg. (sec)    | 28                        |
| Dimensions WxDxH (inch)  | 69 x 50 x 79              |
| Weight (lbs)             | 3,200                     |
| Stroke (inch)            | 37                        |
| Number of ties           | 4                         |
| Type of tying            | Twine / Steel wire        |
| Full bale light          | Yes                       |
| Bale eject               | Automatic                 |