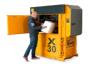

# Baler X4830

### Durable machine with superior press force

Strong cross cylinders provide a superior press force that allows for quick compaction of large volumes of heavy-duty waste.

### Fits in tight spaces

The low overall height of just under 79 inches permits the baler to fit in tight spaces that have height restrictions. Easily install the X4830 anywhere you'd like.