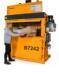

**Vertical Balers** 

**B-series** 

Baler B7242 SD

#### Large, 72" x 42" baler

The B7242 baler is a heavy duty 72" x 42" baler that will produce bales weighing 1,400+ lbs.

#### Modern design and high press force

The B7242 is a perfect example of Bramidan's innovative design combined with a press force of over 110,000 lbs resulting in a machine capable of handling significant loads of cardboard or shrink wrap.

### Highlights

- 72" x 42" bale
- 1,400+ lbs bale weights
- Large load door for large boxes
- 110,000 lbs of press force
- Front tie off for minimal space consumption
- Compliant with ANSI and UL standards
- Powder Coating provides durable finish in many colors