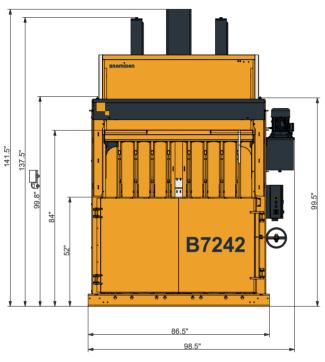

### Baler B7242 SD

Whisper

Refrigerator

Other balers

ers Cars on highway

Turbojet engine

B7242 SD

| LISTED                   |                           |
|--------------------------|---------------------------|
| Technical specifications |                           |
| Bale size WxDxH (inch)   | 72 x 42 x 47-52           |
| Feed opening WxH (inch)  | 72 x 26                   |
| Power supply             | 208/230/480V 3-phase 60Hz |
| Motor (HP)               | 8.9                       |
| Cycle time avg. (sec)    | 25                        |
| Dimensions WxDxH (inch)  | 99 x 65 x 142 / 100       |
| Weight (lbs)             | 8,300                     |
| Stroke (inch)            | 44                        |
| Number of ties           | 8                         |
| Type of tying            | Twine / Steel wire        |
| Full bale light          | Yes                       |
| Bale eject               | Automatic                 |
|                          |                           |

Press force 110,000 lbs

Noise level 62-64 dB

**Waste types**Cardboard, plastic foil, paper.