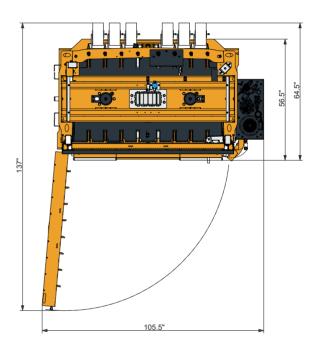

### Baler B7242 SD

Whisper

Refrigerator

Other balers

ers Cars on highway

Turbojet engine

B7242 SD

| LISTED                   |                           |
|--------------------------|---------------------------|
| Technical specifications |                           |
| Bale size WxDxH (inch)   | 72 x 42 x 47-52           |
| Feed opening WxH (inch)  | 72 x 26                   |
| Power supply             | 208/230/480V 3-phase 60Hz |
| Motor (HP)               | 8.9                       |
| Cycle time avg. (sec)    | 25                        |
| Dimensions WxDxH (inch)  | 99 x 65 x 142 / 100       |
| Weight (lbs)             | 8,300                     |
| Stroke (inch)            | 44                        |
| Number of ties           | 8                         |
| Type of tying            | Twine / Steel wire        |
| Full bale light          | Yes                       |
| Bale eject               | Automatic                 |
|                          |                           |