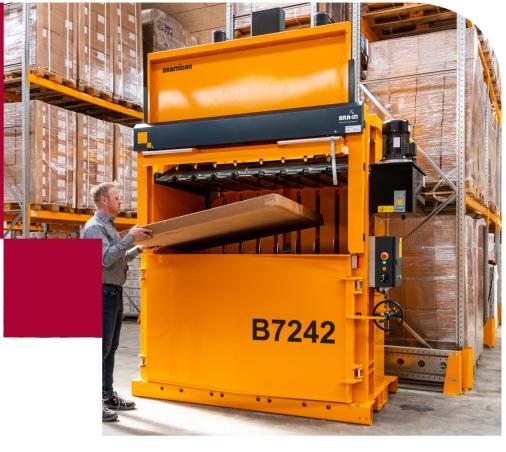

#### Large, 72" x 42" baler

The B7242 baler is a heavy duty 72" x 42" baler that will produce bales weighing 1,400+ lbs.

#### Modern design and high press force

The B7242 is a perfect example of Bramidan's innovative design combined with a press force of over 110,000 lbs resulting in a machine capable of handling significant loads of cardboard or shrink wrap.

### Highlights

- 72" x 42" bale
- 1,400+ lbs bale weights
- Large load door for large boxes
- 110,000 lbs of press force
- Front tie off for minimal space consumption
- Compliant with ANSI and UL standards
- Powder Coating provides durable finish in many colors