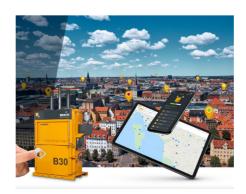

## **Optional Extras**

Custom colors are available.

BRA-IN fleet monitoring system is included and gives you the ability to monitor the throughput of your machine remotely.

You can use either plastic strapping or baling wire to tie the finished bales.