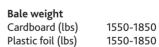

Press force 110,000 lbs

Noise level 62-64 dB

**Waste types**Cardboard, plastic foil, paper.