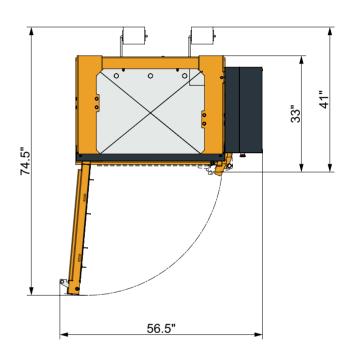

## Baler X10 HD

X10 HD baler

| Technical specifications |                       |
|--------------------------|-----------------------|
| Bale size WxDxH (inch)   | 30 x 24 x 24          |
| Feed opening WxH (inch)  | 31 x 24               |
| Power supply             | 110V 1-Phase 60Hz 20A |
| Motor (HP)               | 5.5                   |
| Cycle time avg. (sec)    | 40                    |
| Dimensions WxDxH (inch)  | 52 x 41 x 75          |
| Machine weight (lbs)     | 1,470                 |
| Stroke (inch)            | 33                    |
| Number of ties           | 3                     |
| Type of tying            | Twine                 |
| Full bale light          | Yes                   |
| Bale eject               | Automatic             |
|                          |                       |