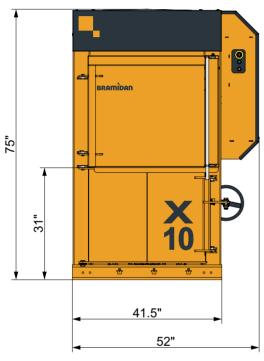

## Highlights

- Efficient and compact
- Low overall height (75 in.) with internal cross cylinders
- Fast cycle time
- Press force of 22,000 lbs.
- Small footprint (52 x 41 x 75 in.)
- Durable compaction
- Available in both single-phase and three-phase power packs

## Baler X10 HD

X10 HD baler

| Technical specifications |                       |
|--------------------------|-----------------------|
| Bale size WxDxH (inch)   | 30 x 24 x 24          |
| Feed opening WxH (inch)  | 31 x 24               |
| Power supply             | 110V 1-Phase 60Hz 20A |
| Motor (HP)               | 5.5                   |
| Cycle time avg. (sec)    | 40                    |
| Dimensions WxDxH (inch)  | 52 x 41 x 75          |
| Machine weight (lbs)     | 1,470                 |
| Stroke (inch)            | 33                    |
| Number of ties           | 3                     |
| Type of tying            | Twine                 |
| Full bale light          | Yes                   |
| Bale eject               | Automatic             |
|                          |                       |