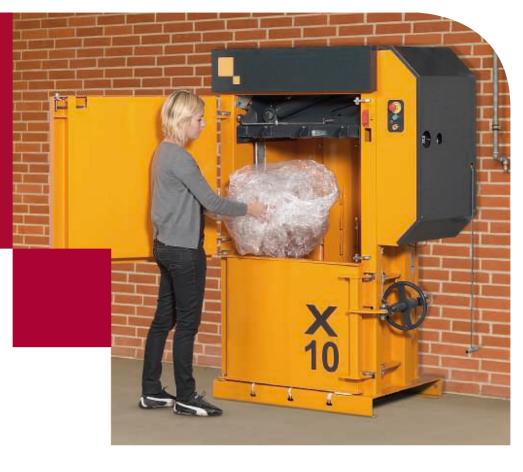

# Baler X10 HD

### Powerful press force

The X10 HD is a small and compact machine with a powerful press force that's unique for its size.

### Safe ejection process

The ergonomic two-hand ejection sequence safely ejects the finished bale and eliminates risk for injury.

## Highlights

- Efficient and compact
- Low overall height (75 in.) with internal cross cylinders
- Fast cycle time
- Press force of 22,000 lbs.
- Small footprint (52 x 41 x 75 in.)
- Durable compaction
- Available in both single-phase and three-phase power packs