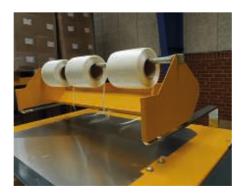

# **Optional Extras**

Balers are available in other RAL colours which you may choose.

Top-mounted strap holder lets you install your baler close to the wall.

Get online access to your balers with our monitoring system called BRA-IN.